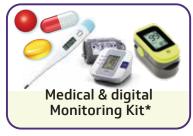

- \* Kit includes Digital Thermometer, BP Apparatus, Pulse Oximeter
- Available individually at MRP

- Medicine Drop offs within Bengaluru
- Cost per actuals

Taking Care Of Your Health. Everywhere.